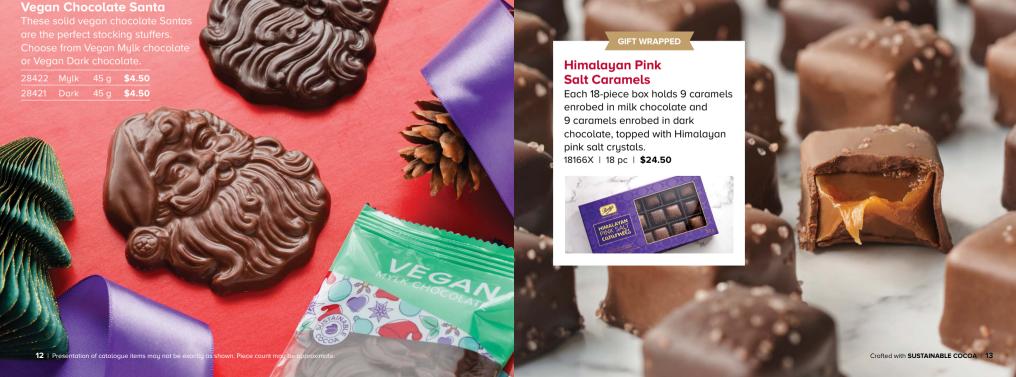

or dark chocolate to make everyone's taste buds jolly.

| 28752 | Milk  | 56 g | \$4.50 |
|-------|-------|------|--------|
| 28754 | White | 56 g | \$4.50 |
| 28756 | Dark  | 56 a | \$4.50 |

# Eggnog

White chocolate with rum eggnog (that we make in our Factory Kitchen!), in a creamy milk chocolate shell. 12792 | 7 pc | **\$14** 

#### **Almond Bark**

Creamy white chocolate with crunchy almonds, our Almond Bark is the perfect holiday treat to spread Christmas cheer. 12796 | 200 g | **\$19** 

# **English Toffee**

Crunchy (but not hard) toffee dipped in milk chocolate and coated in roasted almond bits.

# Holly Jolly **Philbert Plushie**

A huggable 9.5" Philbert plushie all dressed up for the holidays with his hat stitched on. The cutest cuddly friend for ages 3+. 55950 | **\$15** 







#### **Salted Butter Toffee Bites**

Milk chocolate pieces studded with crunchy butter toffee bits and sprinkles of Himalayan pink salt. Individually foiled. 18501 | 200 g | **\$15.75** 



## **Assorted Chocolate Bar Bag**

Gift a great bundle of holiday joy with this collection of our bestselling chocolate bars. Includes a Coconut Fudgie Bar, Coffee Break Bar, Milk Chocolate Bar, Dark Chocolate Bar, Dark Mint Meltie Bar, and a Peanut Butter Bar.

29200 | 238 g | **\$15.50** 







#### **SCAN HERE**



FOR MORE DETAILS

# CHOCOLATIER

1.888.478.7397 ext. 1



tundraising.purdys.com





#### Shipping Fees Vary Across Canada

- Shipping is free to BC (excluding V0T and V0L postal codes), AB, SK, MB, and ON.
- To QC, the shipping fee is 4% of the total product value.
- To NB, NS, PE,