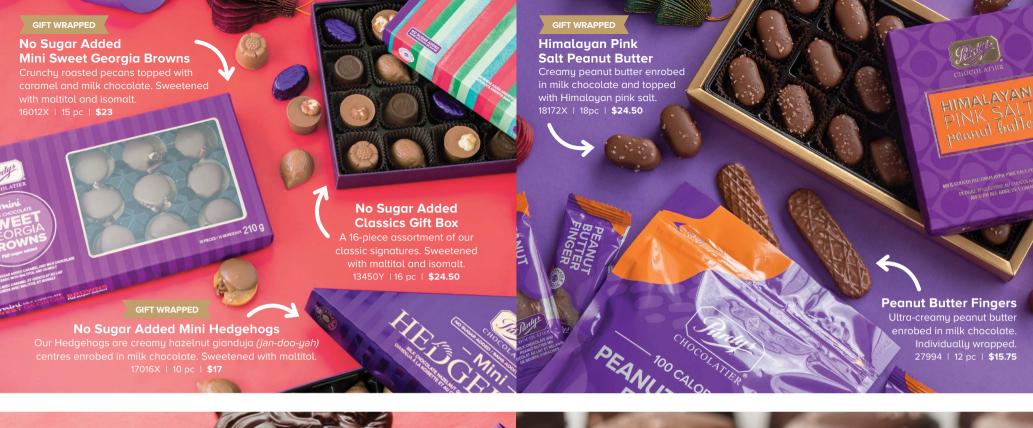

e or dark chocolate to make everyone's taste buds jolly.

| 28752 | Milk  | 56 g | \$4.50 |
|-------|-------|------|--------|
| 28754 | White | 56 g | \$4.50 |
| 28756 | Dark  | 56 a | \$4.50 |

# Eggnog

White chocolate with rum eggnog (that we make in our Factory Kitchen!), in a creamy milk chocolate shell. 12792 | 7 pc | **\$14** 

#### **Almond Bark**

Creamy white chocolate with crunchy almonds, our Almond Bark is the perfect holiday treat to spread Christmas cheer. 12796 | 200 g | **\$19** 

# **English Toffee**

Crunchy (but not hard) toffee dipped in milk chocolate and coated in roasted almond bits.

# Holly Jolly **Philbert Plushie**

A huggable 9.5" Philbert plushie all dressed up for the holidays with his hat stitched on. The cutest cuddly friend for ages 3+. 55950 | **\$15** 







#### **Salted Butter Toffee Bites**

Milk chocolate pieces studded with crunchy butter toffee bits and sprinkles of Himalayan pink salt. Individually foiled. 18501 | 200 g | **\$15.75** 



## **Assorted Chocolate Bar Bag**

Gift a great bundle of holiday joy with this collection of our bestselling chocolate bars. Includes a Coconut Fudgie Bar, Coffee Break Bar, Milk Chocolate Bar, Dark Chocolate Bar, Dark Mint Meltie Bar, and a Peanut Butter Bar.

29200 | 238 g | **\$15.50** 







#### **SCAN HERE**



FOR MORE DETAILS

# CHOCOLATIER

1.888.478.7397 ext. 1



tundraising.purdys.com





#### Shipping Fees Vary Across Canada

- Shipping is free to BC (excluding V0T and V0L postal codes), AB, SK, MB, and ON.
- To QC, the shipping fee is 4% of the total product value.
- To NB, NS, PE