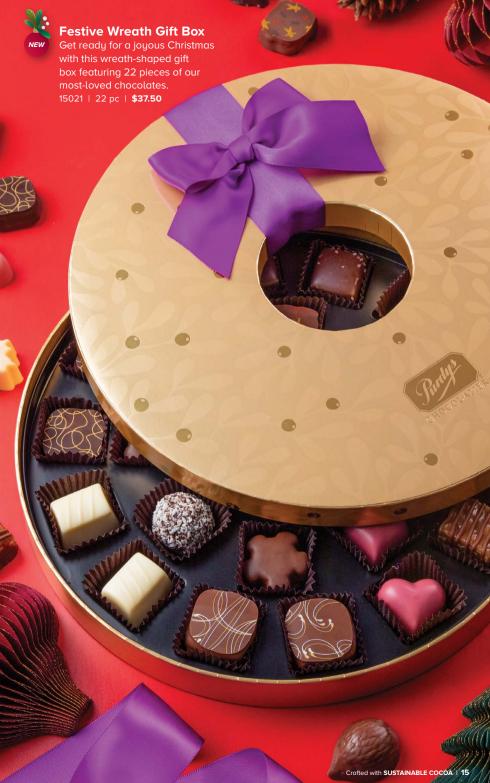

**\$19** 

# **English Toffee**

Crunchy (but not hard) toffee dipped in milk chocolate and coated in roasted almond bits.

# Holly Jolly **Philbert Plushie**

A huggable 9.5" Philbert plushie all dressed up for the holidays with his hat stitched on. The cutest cuddly friend for ages 3+. 55950 | **\$15** 







#### **Salted Butter Toffee Bites**

Milk chocolate pieces studded with crunchy butter toffee bits and sprinkles of Himalayan pink salt. Individually foiled. 18501 | 200 g | **\$15.75** 



## **Assorted Chocolate Bar Bag**

Gift a great bundle of holiday joy with this collection of our bestselling chocolate bars. Includes a Coconut Fudgie Bar, Coffee Break Bar, Milk Chocolate Bar, Dark Chocolate Bar, Dark Mint Meltie Bar, and a Peanut Butter Bar.

29200 | 238 g | **\$15.50** 







#### **SCAN HERE**



FOR MORE DETAILS

# CHOCOLATIER

1.888.478.7397 ext. 1



tundraising.purdys.com





#### Shipping Fees Vary Across Canada

- Shipping is free to BC (excluding V0T and V0L postal codes), AB, SK, MB, and ON.
- To QC, the shipping fee is 4% of the total product value.
- To NB, NS, PE, NL and VOT and VOL postal codes, the shipping fee is 8% of the total product value.
- To YT and NT, the shipping fee is 12% of the total product value.
- To NU, the shipping fee is 35% of the total product value.