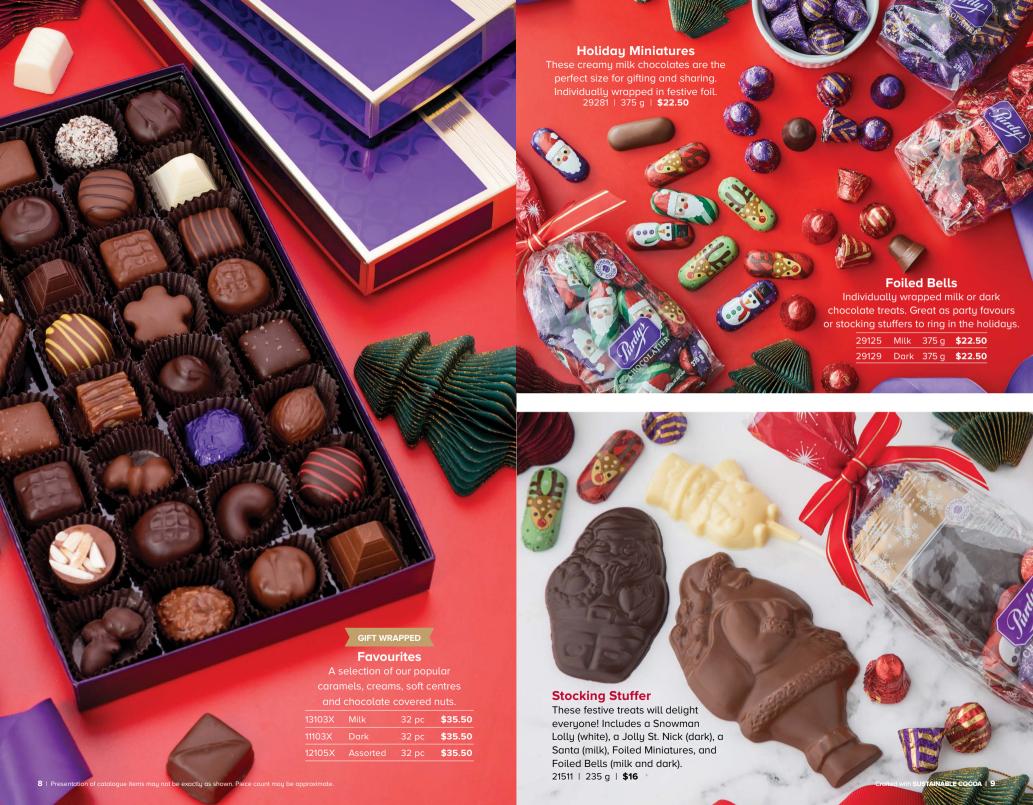

#### **GIFT WRAPPED**

#### **Sweet Georgia Browns**

A heavenly trio of crunchy roasted pecans, unbelievably soft caramel and a generous dollop of chocolate.

| 16001X | Milk        | 8 pc  | \$23 |
|--------|-------------|-------|------|
| 16018X | Milk (mini) | 15 pc | \$23 |
| 16016X | Dark        | 8 pc  | \$23 |

**Cordial Cherries** 

Juicy maraschino cherries soaked

in syrup and double-enrobed in decadent dark chocolate.

15600X | 14 pc | \$29

| 16001X | Milk        | 8 pc  | \$23 |
|--------|-------------|-------|------|
| 16018X | Milk (mini) | 15 pc | \$23 |
| 16016X | Dark        | 8 nc  | \$23 |