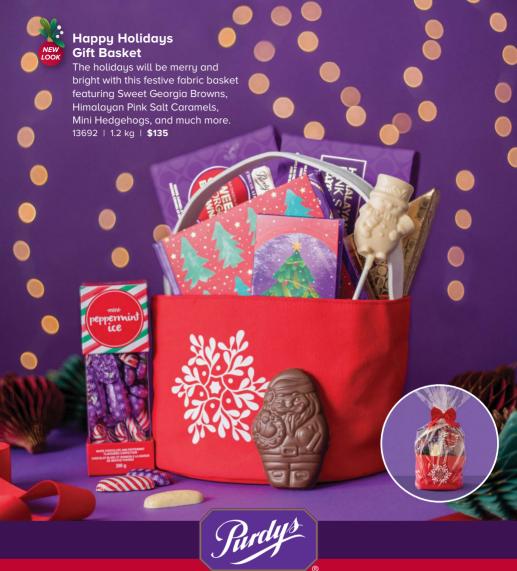

#### **GIFT WRAPPED**

#### **Sweet Georgia Browns**

A heavenly trio of crunchy roasted pecans, unbelievably soft caramel and a generous dollop of chocolate.

| 16001X | Milk        | 8 pc  | \$23 |
|--------|-------------|-------|------|
| 16018X | Milk (mini) | 15 pc | \$23 |
| 16016X | Dark        | 8 pc  | \$23 |