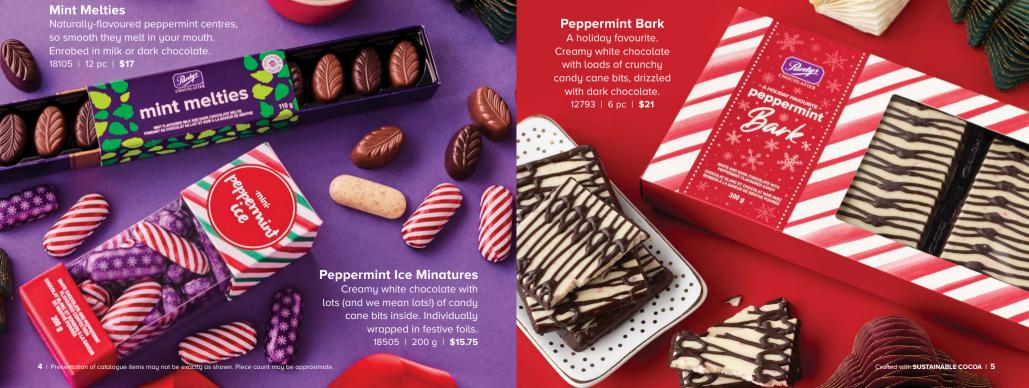

#### GIFT WRAPPED

#### Hedgehogs

Our classic (and adorable) iconic treat. Creamy hazelnut gianduja (jan-doo-yah) centre in a milk chocolate shell.

| 17011X | Milk        | 10 pc | \$23 |
|--------|-------------|-------|------|
| 17021X | Milk        | 20 pc | \$43 |
| 17009X | Milk (mini) | 10 pc | \$17 |
| 17012X | Dark (mini) | 10 pc | \$17 |

## **Chocolate Nuts & Caramels**

A classic selection of chewy caramels and in-house roasted nuts, enrobed in milk or dark chocolate. 15500Y | 215 g | \$24.50

MOGS