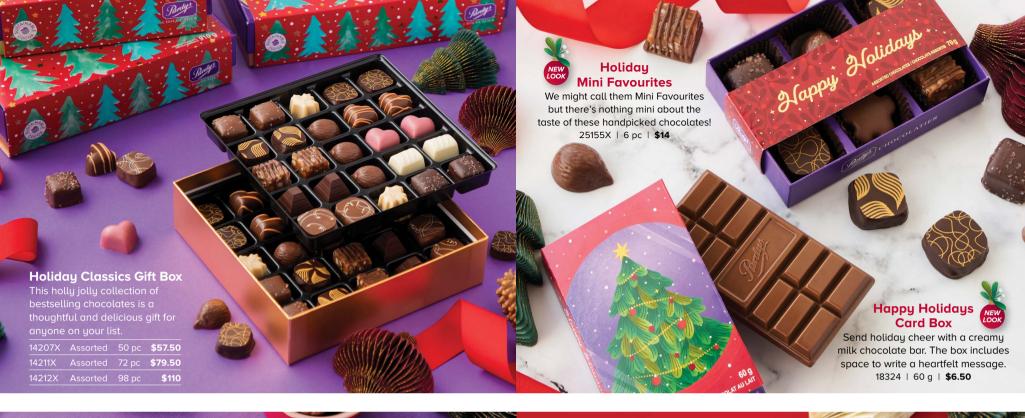

#### **GIFT WRAPPED**

#### **Sweet Georgia Browns**

A heavenly trio of crunchy roasted pecans, unbelievably soft caramel and a generous dollop of chocolate.

| 16001X | Milk        | 8 pc  | \$23 |
|--------|-------------|-------|------|
| 16018X | Milk (mini) | 15 pc | \$23 |
| 16016X | Dark        | 8 pc  | \$23 |

**Cordial Cherries** 

Juicy maraschino cherries soaked

in syrup and double-enrobed in decadent dark chocolate.

15600X | 14 pc | \$29

| 16001X | Milk        | 8 pc  | \$23 |
|--------|-------------|-------|------|
| 16018X | Milk (mini) | 15 pc | \$23 |
| 16016X | Dark        | 8 nc  | \$23 |