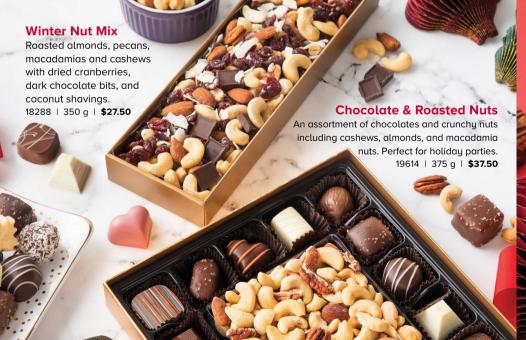

| **\$19** 

# **English Toffee**

Crunchy (but not hard) toffee dipped in milk chocolate and coated in roasted almond bits.

# Holly Jolly **Philbert Plushie**

A huggable 9.5" Philbert plushie all dressed up for the holidays with his hat stitched on. The cutest cuddly friend for ages 3+. 55950 | **\$15** 







#### **Salted Butter Toffee Bites**

Milk chocolate pieces studded with crunchy butter toffee bits and sprinkles of Himalayan pink salt. Individually foiled. 18501 | 200 g | **\$15.75** 



## **Assorted Chocolate Bar Bag**

Gift a great bundle of holiday joy with this collection of our bestselling chocolate bars. Includes a Coconut Fudgie Bar, Coffee Break Bar, Milk Chocolate Bar, Dark Chocolate Bar, Dark Mint Meltie Bar, and a Peanut Butter Bar.

29200 | 238 g | **\$15.50** 







#### **SCAN HERE**



FOR MORE DETAILS

# CHOCOLATIER

1.888.478.7397 ext. 1



tundraising.purdys.com





#### Shipping Fees Vary Across Canada

- Shipping is free to BC (excluding V0T and V0L postal codes), AB, SK, MB, and ON.
- To QC, the shipping fee is 4% of the total product value.
- To NB, NS, PE, NL and VOT and VOL postal codes, the shipping fee is 8% of the total product value.
- To YT and NT, the shipping fee is 12% of the total product value.
- To NU, the shipping fee is 35% of the total product value.