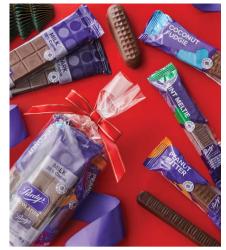

## **Assorted Chocolate Bar Bag**

Gift a great bundle of holiday joy with this collection of our bestselling chocolate bars. Includes a Coconut Fudgie Bar, Coffee Break Bar, Milk Chocolate Bar, Dark Chocolate Bar, Dark Mint Meltie Bar, and a Peanut Butter Bar.

29200 | 238 g | **\$15.50** 