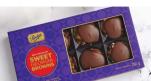

#### **GIFT WRAPPED**

#### **Sweet Georgia Browns**

A heavenly trio of crunchy roasted pecans, unbelievably soft caramel and a generous dollop of chocolate.

| 16001X | Milk        | 8 pc  | \$23 |
|--------|-------------|-------|------|
| 16018X | Milk (mini) | 15 pc | \$23 |
| 16016X | Dark        | 8 pc  | \$23 |