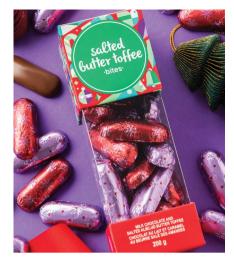

#### **Salted Butter Toffee Bites**

Milk chocolate pieces studded with crunchy butter toffee bits and sprinkles of Himalayan pink salt. Individually foiled. 18501 | 200 g | **\$15.75** 